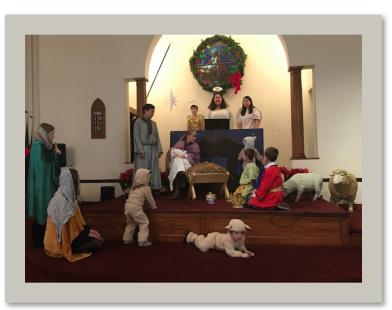

Children's Church Christmas Pageant

there are many things that need to be done and that they can't all be done at once.

A significant amount of my time is devoted to the daily maintenance upkeep and management of the church buildings and grounds. There are numerous and irregular things that take place at the church every day that require coordination, monitoring and execution. Additionally, as the church is increasing its community involvement and own activities, this requires more building management. A fun fact is that Wednesday and Saturday are the busiest days at the church. It's common on both of these days to have many church attendees and non-church attendees in the building for sundry church ministries and meetings.