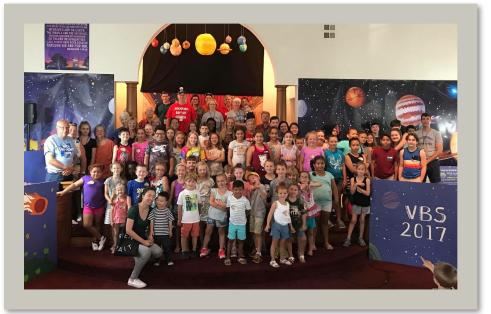

VBS 2017

In addition to the need for additional volunteers with the Children's Church program, please join me in praying that we would be able to reach more of Rockport's young people and families with this exciting new ministry. The vast majority of Rockport's young families are un-churched and living in a post-Christian context. This ministry is not just about Christian Education but about Christian mission. New England is now on the front lines of global Christian Mission and reaching young people with the gospel is key to fulfilling the mission and to the pragmatic survival of the church. Children's Church addresses a key need for many families that are looking for a form of faith teaching or moral direction for their children. Additionally, I am deeply convinced that the historic community based churches of New England are strategically placed for being able to best reach post-Christian communities with the good news of Jesus! Please join me in praying that in next year's annual report we can recount that the attendance in Children's programming has once again doubled!

An annual highlight of our church life is VBS, which has grown each year both in students attending and volunteers working together. It's a beautiful and fun picture of the church working in unified mission. As more people have gotten involved, it has been really enjoyable to step back and let others lead the endeavor. It's significant that the majority of the students attending our VBS do not have a church home and, for some, this is the first time they are learning the story of the Bible. As we start to plan our tenth year of VBS in 2018, it has been really encouraging to see several youth who were once VBS attendees now taking significant leadership roles in the event. Many of these youth now regularly participate in our weekly Youth Group.