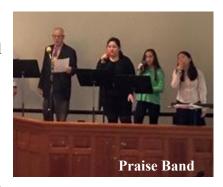

Thanks to Laurie's leadership, the continuing dedication of our vocal choir, the youth Praise Band, various soloists and instrumentalists we were able to plan and provide special music at each service throughout the year.

the bell octaves was gifted to the church.

Special thanks to the many musicians who have played and sung during the past year. Especially, Jim Koerth and the Lighthouse brass, Katy Favaloro, Ben Tuck, Ruth Maasen and others. Several of the Sturgeon children (Christian, Kimi, Harry and Danielle) continue to be the backbone of the Youth Praise Band along with Pastor Matt and occasional appearances by David Avila and Mark Small. The group joins worship regularly and continues to be a blessing to all in attendance. There is also the uplifting music

A second goal of mine has been to help with our transition to having some modern music in the service. We have always been members of Christian Copyright Licensing International which allows us to legally copy hymns and display the words to songs on the wall. Over the summer we added to our membership, "Song Select". This enables us to use the music, chords and lyrics available on their site as we wish. A great feature of this program is that we can also choose what notes we want to use in singing the songs. We have been choosing keys that are in the same range as our hymns so that more people can sing them comfortably. We are also incorporating piano in to the praise band and had our first "Pizza and Praise" night in October. We truly appreciate all of the hard work Danielle, Christian, Harry, Kimi and their family have done in the Praise Band!