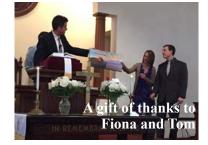

In May we also sent-off Tom and Fiona Paisley. The Paisleys were active in the life of the church for four years during their studies at Gordon-Conwell Theological Seminary and Boston College. Fiona was a vital participant in teaching in God's Family, Youth Group and Vacation Bible School. Tom assisted with leading Wednesday Morning Bible Study, Adult Sunday School, Youth Group and occasionally preached. They are greatly missed as they have returned to ministry in the great State of Ohio. We have received grant funding to cover the costs associated with bringing on a new pastoral apprentice from Gordon-Conwell Theological Seminary and are actively pursuing candidates to fill this position in the year ahead.

In May of 2016, we said "good-bye, thank you, and God bless you" to our dear friend Fiona, a member of our class for several years. We will miss her wonderful teaching ability and her positive, caring personality. For all those others providing leadership and support to God's Family, we are very grateful, especially Kay Bannon, our founder, Janet O'Donnell, Roselyn Lewis, Peter and Deborah Johnson, and Jane Tutein. All of these people have provided