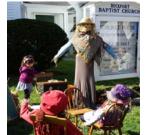

Helping to create our second 'Blue Ribbon' Scarecrow

Sending out the *Weekly Email* keeps me informed of all the goings-on. Creating flyers, logos and other promotional material for the church continues to be one of my favorite activities. I enjoy keeping people informed and hopefully helping to motivate people to get involved. Organizing an Adult Education trip to the Isabella Stewart Gardner Museum was another highlight of 2016.