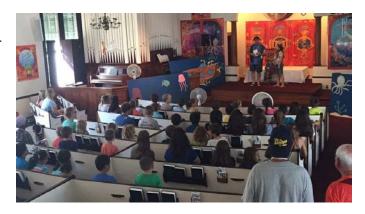

Submerged VBS was once again a fun multi-generational week of outreach as we broke the previous year's record number for attendance and participation. This event continues to be a beautiful example of the church working together on mission with the combination of a vast array of talents and gifts with resulting execution of a great event. In the fall we launched a new initiative to have Children's Church during church. This group has met consistently under the leadership of Megan Wigton. They have been using material from the critically acclaimed Jesus Story Book