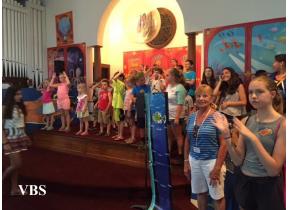

Submerged VBS was once again a fun multi-generational week of outreach as we broke the previous year's record number for attendance and participation. This event continues to be a beautiful example of the church working together on mission with the combination of a vast array of talents and gifts with resulting execution of a great event. In the fall we launched a new initiative to have Children's Church during church. This group has met consistently under the leadership of Megan Wigton. They have been using material from the critically acclaimed Jesus Story Book

I have enjoyed helping to coordinate VBS activities. The energy of the volunteers and participants is wonderful to experience. Working to support the volunteers and meet the children and parents was an exciting part of the summer.